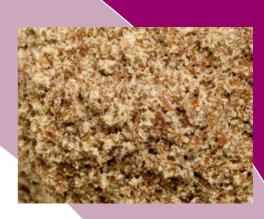

# **Description:**

Linseed ground is machine dressed, gravity table cleaned , milled dried seed from Linum usitatissimum plant, .family Linaceae,. Product complies with relevant regulatory requirements.

### **Ingredient Listing:**

Linseed

| Pack Size:  | 25kg |
|-------------|------|
| Net Weight: | 25   |
| Per Pallet: | 24   |

Product specifications subject to change without notice.

Nutritional Information: Amount per 100g