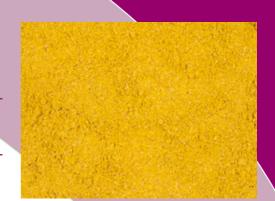

### **Description:**

Curry Powder - Mild Steam Sterilised is a traditional Indian style curry blended from quality ingredients. It is yellow to dark yellow in colour with a mild spicy flavour.