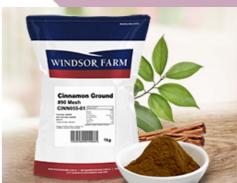

# Cinnamon Ground #90 Mesh 1kg

### **Product ID:**

CINN055-01

### **Product Name:**

Cinnamon Ground #90 Mesh 1kg

# **Ingredient Listing:**

Cinnamon Ground

**Net Weight:** 

1kg **Pack Size:** 1

480 **Per Pallet:** 

Product specifications subject to change without notice.