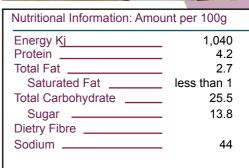

# **Spices**

# Cinnamon Ground #90 Mesh 1kg

### **Product ID:**

CINN055-01

### **Product Name:**

Cinnamon Ground #90 Mesh 1kg

# **Country of Origin:**

Indonesia

## **Description:**

The ground, dried, kibbled bark of Cinnamomum Burmani. Product is reddish brown colour powder with slight seasonal colour change due to the agricultural nature of the product and slightly sweet pungent earthy aroma. Product complies with regulatory requirements.





# **Intended Use:**

Food supplied as an ingredient for use in further manufacturing or processing

# **Ingredient Listing:**

Cinnamon Ground

**Net Weight:** 

1kg **Pack Size:** 1

480 **Per Pallet:** 

Product specifications subject to change without notice.