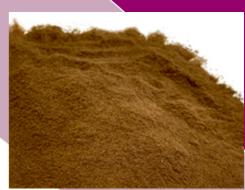

## **Description:**

The ground, dried, kibbled bark of Cinnamomum Burmani. Product is reddish brown colour powder with slight seasonal colour change due to the agricultural nature of the product and slightly sweet pungent earthy aroma. Product complies with regulatory requirements.