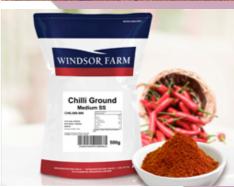

# Chilli Ground Medium SS 500gram

#### **Product Name:**

Chilli Ground Medium SS 500gram

# **Ingredient Listing:**

Chilli Ground

Pack Size: 500g
Net Weight: 0.5
Per Pallet: 960

Product specifications subject to change without notice.