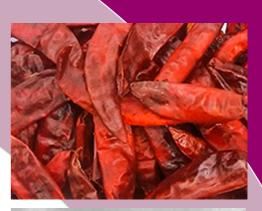

# Chilli Whole S4 (Stemless) 1Kg

#### **Product ID:**

CHIL048-1

# **Product Name:**

Chilli Whole S4 (Stemless) 1Kg

# **Description:**

The good quality, dried, whole, stems less fruit, species Genus Capsicum Frutescens, red to orange red in colour and a pungent hot flavour typical of chilli. Product complies with relevant regulatory requirements.