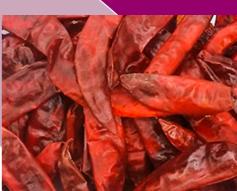

# **Description:**

The good quality, dried, whole, stems less fruit, species Genus Capsicum Frutescens, red to orange red in colour and a pungent hot flavour typical of chilli. Product complies with relevant regulatory requirements.