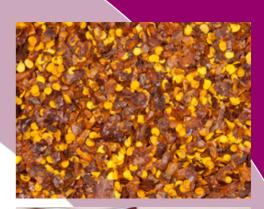

# **Description:**

The good quality, clean, dried, crushed fruit, species of Capsicum frutescens / Capsicum annum. The product is red to orange red colour, with some darker colour particles visible, due to heat exposure and with a pungent, hot flavour.