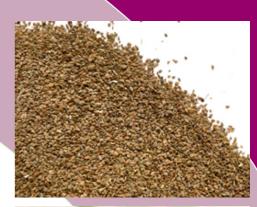

## Celery Seed Whole 1kg

#### **Product Name:**

Celery Seed Whole 1kg

#### **Ingredient Listing:**

Celery Seed Whole

| Pack Size:  | 1kg |
|-------------|-----|
| Net Weight: | 1   |
| Per Pallet: | 480 |

Product specifications subject to change without notice.