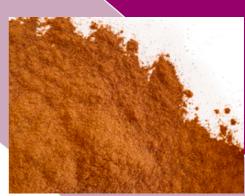

#### **Description:**

The ground, dried, kibbled bark of CinnamomumCassia. The product is reddish brown powder withsweet woody / earthy aroma and seasonal colourvariation. Product complies with regulatory requirements