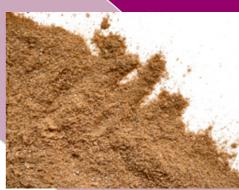

### **Description:**

Beef Booster is a medium to dark brown, free flowing, fine granular blend designed to provide an adequate and balanced beef profile notes to many types of food.

| To make to describe an old               |          |
|------------------------------------------|----------|
| Nutritional Information: Amount per 100g |          |
| Energy Kj                                | 716      |
| Protein                                  | 202g     |
| Total Fat                                | 1.2g     |
| Saturated Fat                            | 0.2g     |
| Total Carbohydrate                       | 38.9g    |
| Sugar                                    | 23.8g    |
| Dietry Fibre                             |          |
| Sodium                                   | 18 800mg |