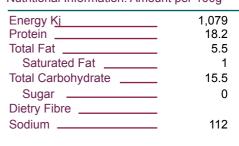

### **Description:**

Ground steam sterilized leaves of Ocimum basilicum. The flavor and aroma are typical of basil.

| Basil Ground  Marketto-1  And a state of the | *             |
|--------------------------------------------------------------------------------------------------------------------------------------------------------------------------------------------------------------------------------------------------------------------------------------------------------------------------------------------------------------------------------------------------------------------------------------------------------------------------------------------------------------------------------------------------------------------------------------------------------------------------------------------------------------------------------------------------------------------------------------------------------------------------------------------------------------------------------------------------------------------------------------------------------------------------------------------------------------------------------------------------------------------------------------------------------------------------------------------------------------------------------------------------------------------------------------------------------------------------------------------------------------------------------------------------------------------------------------------------------------------------------------------------------------------------------------------------------------------------------------------------------------------------------------------------------------------------------------------------------------------------------------------------------------------------------------------------------------------------------------------------------------------------------------------------------------------------------------------------------------------------------------------------------------------------------------------------------------------------------------------------------------------------------------------------------------------------------------------------------------------------------|---------------|
| Nutritional Information: Amo                                                                                                                                                                                                                                                                                                                                                                                                                                                                                                                                                                                                                                                                                                                                                                                                                                                                                                                                                                                                                                                                                                                                                                                                                                                                                                                                                                                                                                                                                                                                                                                                                                                                                                                                                                                                                                                                                                                                                                                                                                                                                                   | unt per 100g  |
| Energy K <u>i</u><br>Protein                                                                                                                                                                                                                                                                                                                                                                                                                                                                                                                                                                                                                                                                                                                                                                                                                                                                                                                                                                                                                                                                                                                                                                                                                                                                                                                                                                                                                                                                                                                                                                                                                                                                                                                                                                                                                                                                                                                                                                                                                                                                                                   | 1,079<br>18.2 |
| Total Fat                                                                                                                                                                                                                                                                                                                                                                                                                                                                                                                                                                                                                                                                                                                                                                                                                                                                                                                                                                                                                                                                                                                                                                                                                                                                                                                                                                                                                                                                                                                                                                                                                                                                                                                                                                                                                                                                                                                                                                                                                                                                                                                      | . 10.2<br>5.5 |