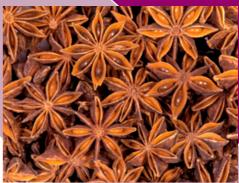

### **Description:**

The good quality, whole dry fruits of Illicum verum, family Magnoliaceae. Product is light to dark brown in colour with a flavour typical of star anise.

|                                          | . Sissin |
|------------------------------------------|----------|
| Nutritional Information: Amount per 100g |          |
| Energy Ki                                | 1,560    |
| Protein                                  | 4.6      |
| Total Fat                                | 8.4      |
| Saturated Fat                            | 2.4      |
| Total Carbohydrate                       | 69.1     |
| Sugar<br>Dietry Fibre                    | 2.2      |