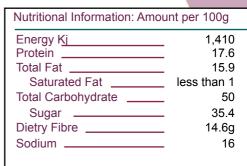

# **Spices**

# Aniseed Ground SS 25kg

#### **Product ID:**

**ANIS0031SS** 

#### **Product Name:**

Aniseed Ground SS 25kg

#### **Country of Origin:**

Processed in Australia from imported ingredient, c

### **Description:**

The good quality, steam sterilized and ground fruits of Pimpinella anisum. Product is greenish grey in colour with a flavour typical of aniseed.





# **Intended Use:**

Food supplied as an ingredient for use in further manufacturing or processing

# **Ingredient Listing:**

Aniseed Ground

Pack Size: 25kg
Net Weight: 25
Per Pallet: 24

Product specifications subject to change without notice.