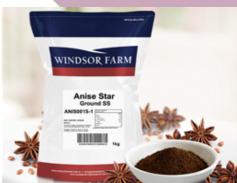

# Anise Star Ground SS 1kg

#### **Product ID:**

ANIS001S-1

#### **Product Name:**

Anise Star Ground SS 1kg

#### **Description:**

The good quality, steam sterilised, ground fruits of Illicum verum, Family: Magnoliaceae. Light to dark brown in colour, with a flavour typical of star anise.

| Nutritional Information: Amount per 100g |       |
|------------------------------------------|-------|
| Energy Ki                                | 1,560 |
| Protein                                  | 4.6   |
| Total Fat                                | 8.4   |
| Saturated Fat                            | 2.4   |
| Total Carbohydrate                       | 69.1  |
| Sugar                                    | 2.2   |
| Dietry Fibre                             |       |
| Sodium                                   | 5     |
|                                          |       |

### **Ingredient Listing:**

Star Anise Ground

1kg **Pack Size:** 1

480 **Per Pallet:** 

**Net Weight:** 

Product specifications subject to change without notice.