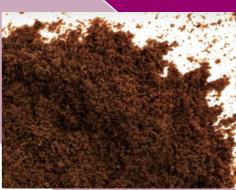

#### **Description:**

The good quality, steam sterilised, ground fruits of Illicum verum, Family: Magnoliaceae. Light to dark brown in colour, with a flavour typical of star anise.

| Nutritional Information: Amount per 100g |       |
|------------------------------------------|-------|
| Energy Ki                                | 1,560 |
| Protein                                  | 4.6   |
| Total Fat                                | 8.4   |
| Saturated Fat                            | 2.4   |
| Total Carbohydrate                       | 69.1  |
| Sugar                                    | 2.2   |
| Dietry Fibre                             |       |
| Sodium                                   | 5     |
|                                          |       |