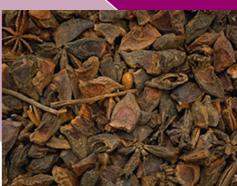

#### **Description:**

The good quality, kibbled and whole fruits of Illicum verum, Family: Magnoliaceae. Product is light and dark brown in colour with a flavour typical of Anise star. Product must comply with all relevant regulatory requirements.